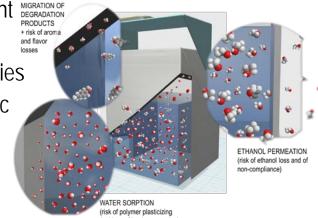

## Issues

- Compliance assessment
- Concentration of migrant in food
- Effect of barrier properties
- Effect of thermodynamic properties
- Concentration profil evaluation

And loss of barrier properties)