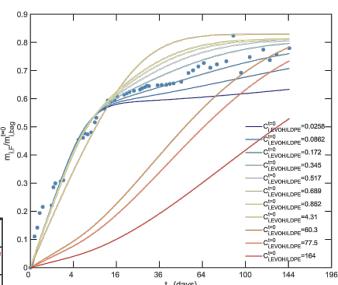

Effect of initial distribution of migrant in multilayer packaging on migration kinetic of Irganox 1010 into ethanol