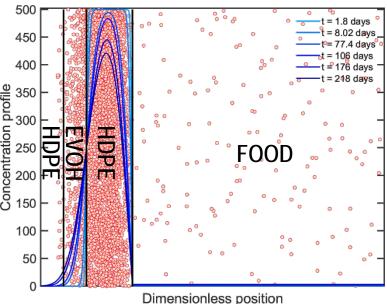

## Our contributions

- ✓ Multiscale modeling of migration
- ✓ Molecular modeling
- ✓ Identification of transport and thermodynamic properties
- ✓ Migration measurements

Concentration profils of Irganox 1076 in a trilayer packaging of 400 µm of thickness in contact with milk at 25°C